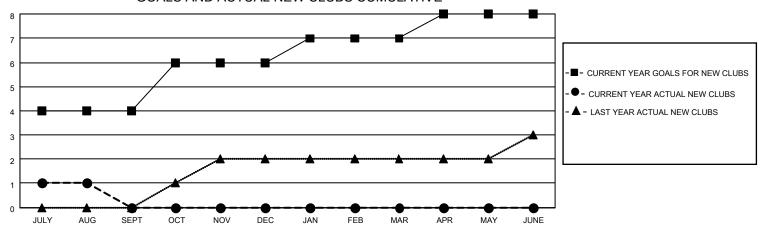

## LOCATION INDIA District 321C2 Results as of: 8/31/2020

| Clubs                 |               |           |               | Members               |                        |                         |                                                    |
|-----------------------|---------------|-----------|---------------|-----------------------|------------------------|-------------------------|----------------------------------------------------|
| RESULTS FOR 2020-2021 |               |           |               | RESULTS FOR 2020-2021 |                        |                         |                                                    |
| QUARTER               | NEW CLUB GOAL | NEW CLUBS | DROPPED CLUBS | QUARTER MEME          | BER GROWTH NET<br>GOAL | MEMBER GROWTH<br>ACTUAL | DROPPED<br>MEMBERS ACTUAL<br>(including transfers) |
| JULY/AUG/SEPT         | 4             | 1         | 0             | JULY/AUG/SEPT         | 100                    | 60                      | 40                                                 |
| OCT/NOV/DEC           | 2             | 0         | 0             | OCT/NOV/DEC           | 60                     | 0                       | 0                                                  |
| JAN/FEB/MAR           | 1             | 0         | 0             | JAN/FEB/MAR           | 30                     | 0                       | 0                                                  |
| APR/MAY/JUNE          | 1             | 0         | 0             | APR/MAY/JUNE          | 10                     | 0                       | 0                                                  |

## GOALS AND ACTUAL NEW CLUBS CUMULATIVE

| ■- | MEMBER GROWTH NET GOAL |
|----|------------------------|
| •- | MEMBER GROWTH ACTUAL   |

▲ - LAST YEAR MEMBERSHIP ACTUAL

| DROPPED CLUBS: 0 |    |
|------------------|----|
| DROPPED MEMBERS  |    |
| DECEASED         | 2  |
| CLUB CANCELLED   | 0  |
| OTHER            | 38 |
| TOTAL            | 40 |