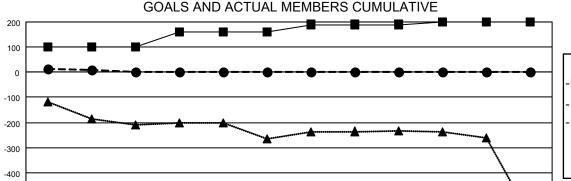

## LOCATION INDIA District 321C2 Results as of: 8/31/2020

| Clubs                 |               |           |               | Members               |                        |                         |                                                    |
|-----------------------|---------------|-----------|---------------|-----------------------|------------------------|-------------------------|----------------------------------------------------|
| RESULTS FOR 2020-2021 |               |           |               | RESULTS FOR 2020-2021 |                        |                         |                                                    |
| QUARTER               | NEW CLUB GOAL | NEW CLUBS | DROPPED CLUBS | QUARTER MEME          | BER GROWTH NET<br>GOAL | MEMBER GROWTH<br>ACTUAL | DROPPED<br>MEMBERS ACTUAL<br>(including transfers) |
| JULY/AUG/SEPT         | 4             | 1         | 0             | JULY/AUG/SEPT         | 100                    | 60                      | 40                                                 |
| OCT/NOV/DEC           | 2             | 0         | 0             | OCT/NOV/DEC           | 60                     | 0                       | 0                                                  |
| JAN/FEB/MAR           | 1             | 0         | 0             | JAN/FEB/MAR           | 30                     | 0                       | 0                                                  |
| APR/MAY/JUNE          | 1             | 0         | 0             | APR/MAY/JUNE          | 10                     | 0                       | 0                                                  |

## GOALS AND ACTUAL NEW CLUBS CUMULATIVE

| ■- | MEMBER GROWTH NET GOAL |
|----|------------------------|
| •- | MEMBER GROWTH ACTUAL   |

▲ - LAST YEAR MEMBERSHIP ACTUAL

| DROPPED CLUBS: 0 |    |
|------------------|----|
| DROPPED MEMBERS  |    |
| DECEASED         | 2  |
| CLUB CANCELLED   | 0  |
| OTHER            | 38 |
| TOTAL            | 40 |